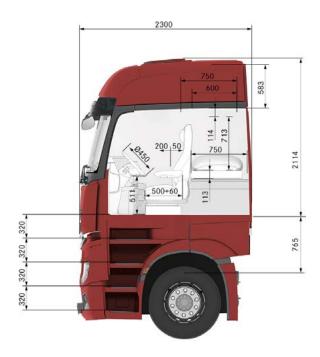

## BigSpace L-cab.

| Exterior width [mm]             | 2500 |
|---------------------------------|------|
| Exterior length [mm]            | 2300 |
| Headroom on engine tunnel [mm]  | 1990 |
| Headroom in front of seats [mm] | 1910 |

The BigSpace cab with a level floor, 1990 mm headroom\* and a width of 2500 mm is perfectly suited to international routes. It features great freedom of movement and plenty of stowage space: 5700 litres of interior capacity and 890 litres of stowage capacity.