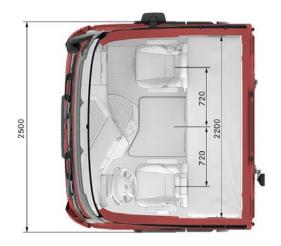

## BigSpace L-cab.

| Exterior width [mm]             | 2500 |
|---------------------------------|------|
| Exterior length [mm]            | 2300 |
| Headroom on engine tunnel [mm]  | 1990 |
| Headroom in front of seats [mm] | 1910 |

The BigSpace cab with a level floor, 1990 mm headroom\* and a width of 2500 mm is perfectly suited to international routes. It features great freedom of movement and plenty of stowage space: 5700 litres of interior capacity and 890 litres of stowage capacity.